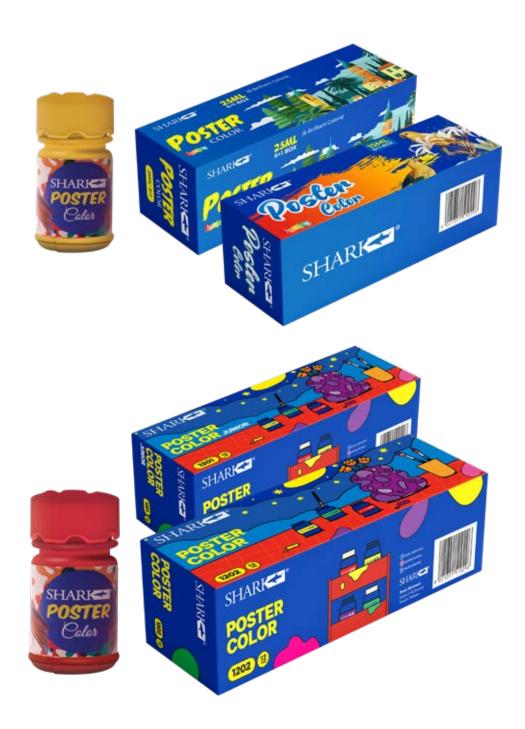

#### POSTER COLORS

Dive into a world of vivid expression with Shark Stationery's Poster Colors, an exceptional medium for artists, students, and creative enthusiasts. Our poster colors are meticulously crafted to inspire and enhance your artistic endeavors, offering a vibrant palette of hues that captivate the imagination.