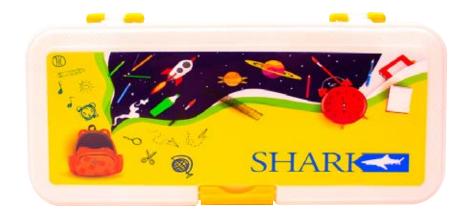

**PB-102** PENCIL BOX WITH SCALE

PB-101 PENCIL BOX DOUBLE SIDE

Embark on precision and accuracy with Shark Stationery's Geometry Box – a comprehensive set meticulously designed for students and professionals alike. Crafted with quality and functionality in mind, our geometry box is a must-have tool for all your mathematical and technical endeavors.