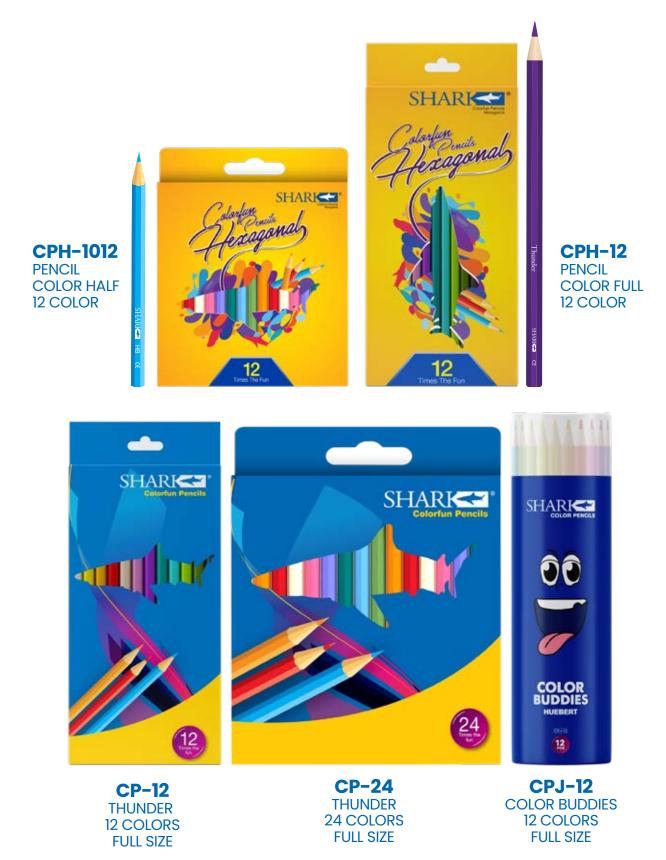

#### COLOR PENCILS

Shark Stationery proudly presents a vibrant collection of color pencils designed to ignite your creativity. Each pencil features a richly pigmented core encased in a durable, easy-to-grip body, ensuring consistent color application with every stroke. Ideal for artists, students, and hobbyists, these color pencils offer a perfect balance of bold hues, smooth blending, and break-resistant quality.