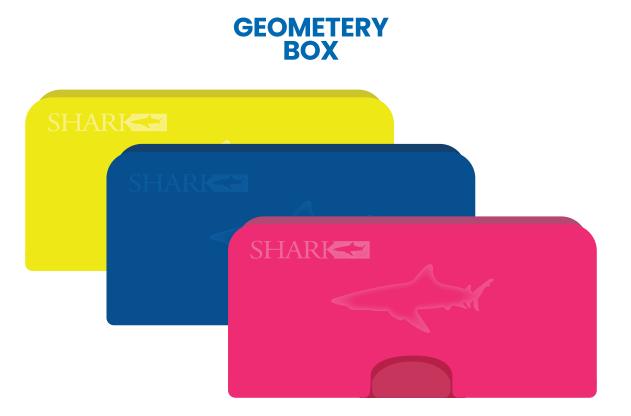

**PB-102** PENCIL BOX WITH SCALE

PB-101 PENCIL BOX DOUBLE SIDE

Embark on precision and accuracy with Shark Stationery's Geometry Box – a comprehensive set meticulously designed for students and professionals alike. Crafted with quality and functionality in mind, our geometry box is a must-have tool for all your mathematical and technical endeavors.