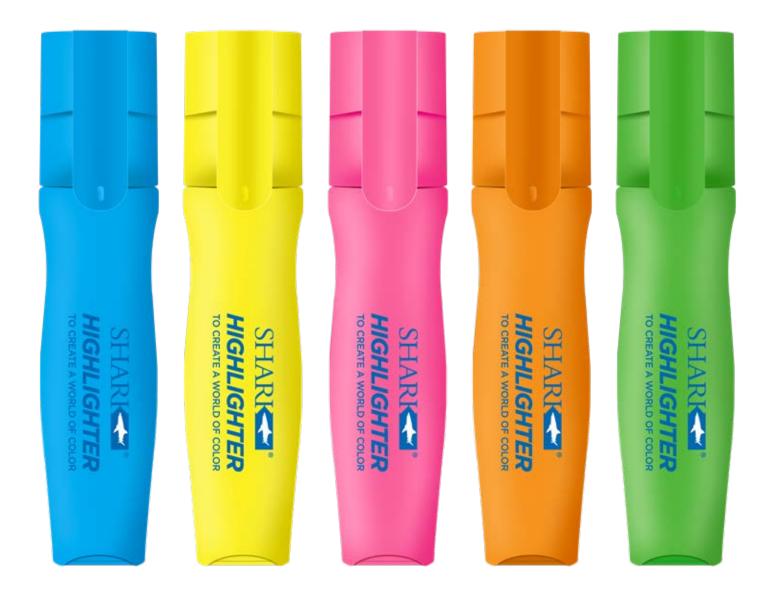

## HIGHLIGHTER

Brighten your notes and bring your ideas to life with Shark Highlighters. Designed for smooth application and bold, vibrant colors, these highlighters are perfect for students, professionals, and creative thinkers. Their ergonomic grip ensures comfort during long study or work sessions, while the quick-dry, smudge-proof ink keeps your work neat and precise. Whether you're emphasizing key points or adding flair to your projects, Shark Highlighters make every highlight stand out. Dive into efficiency with Shark!