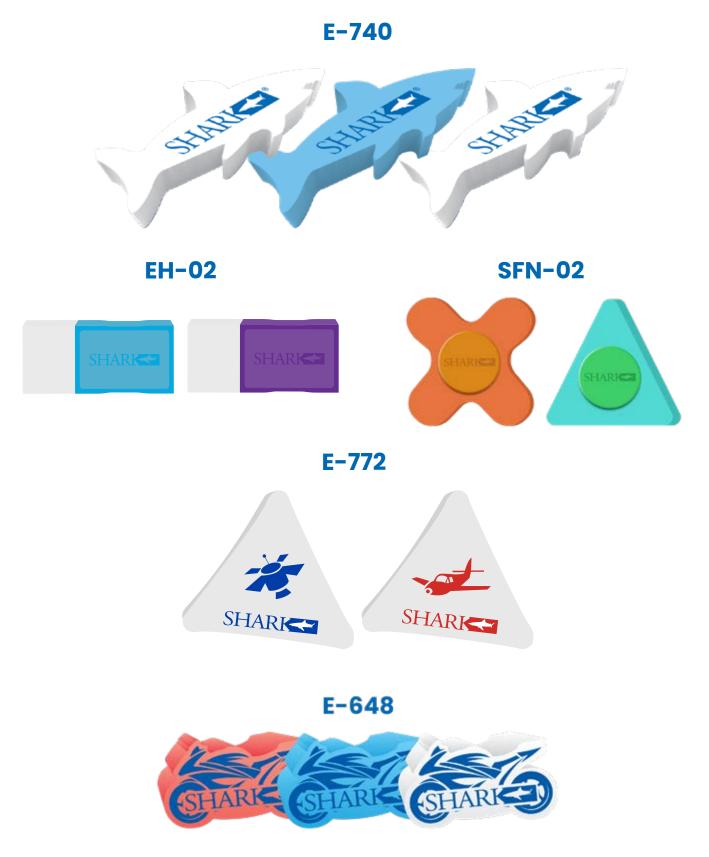

### **ERASERS**

Shark Stationery presents a range of erasers that redefine precision and effectiveness. Our erasers are crafted with the utmost attention to detail, offering users a seamless and clean erasing experience. Designed to effortlessly remove pencil marks without smudging or tearing, Shark Stationery's erasers ensure your work stays pristine.

### **ERASERS**

With a focus on quality materials, our erasers feature a soft and pliable texture, making them gentle on paper while delivering precise erasure. Whether you're correcting details in intricate drawings, refining notes, or perfecting mathematical equations, Shark Stationery's erasers are the reliable choice for achieving immaculate results.

### **ERASERS**

Compact and easy to use, our erasers fit comfortably in your hand and are suitable for a variety of writing instruments. Say goodbye to unwanted marks with Shark Stationery's erasers – where precision meets perfection, leaving your work flawlessly clean and ready for the next creative or academic endeavor.