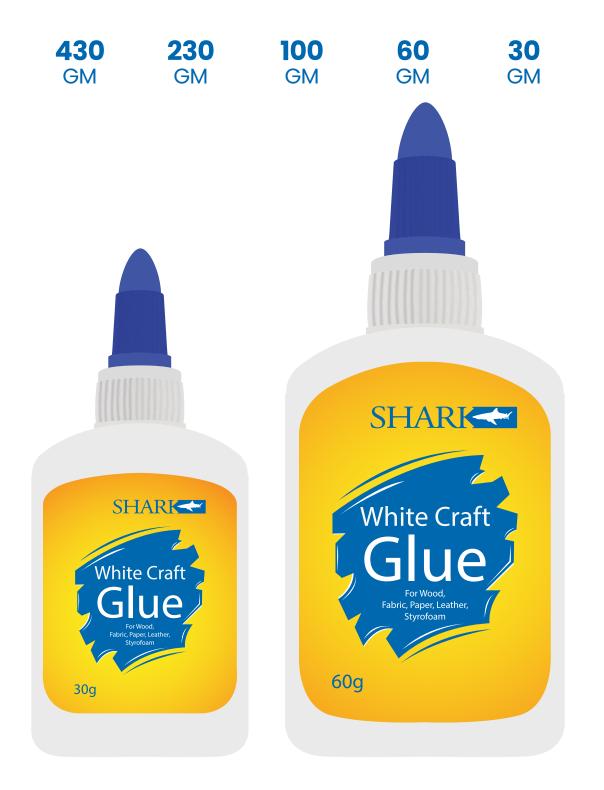

#### WHITE CRAFT GLUE

Unleash your creativity with Shark Stationery's Craft Glue – a versatile and dependable adhesive designed to bring your artistic visions to life. Whether you're working on intricate crafts, DIY projects, or home decor, our craft glue is the perfect companion, offering a strong and reliable bond for a variety of materials.