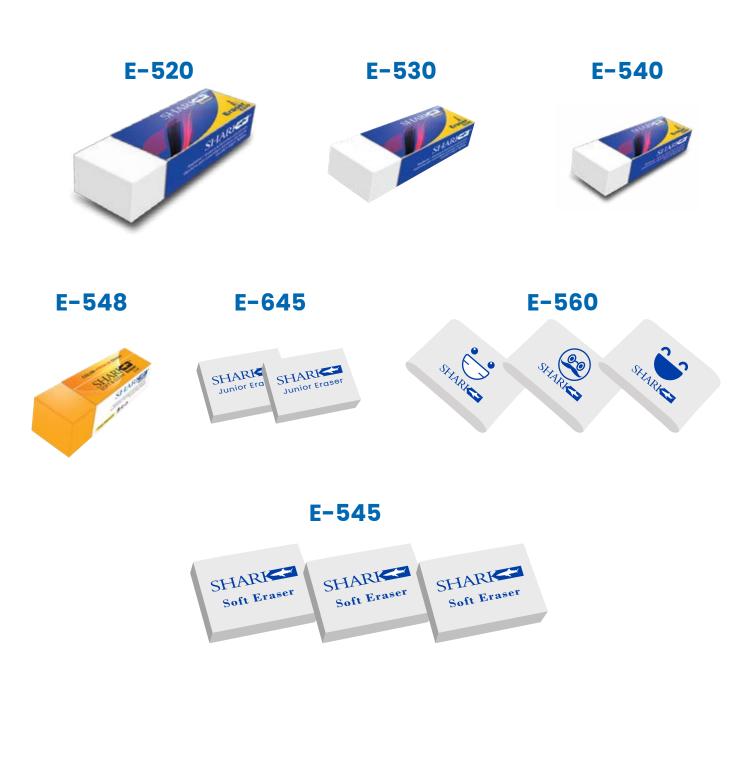

### **ERASERS**

Shark Stationery presents a range of erasers that redefine precision and effectiveness. Our erasers are crafted with the utmost attention to detail, offering users a seamless and clean erasing experience. Designed to effortlessly remove pencil marks without smudging or tearing, Shark Stationery's erasers ensure your work stays pristine.

### **ERASERS**

With a focus on quality materials, our erasers feature a soft and pliable texture, making them gentle on paper while delivering precise erasure. Whether you're correcting details in intricate drawings, refining notes, or perfecting mathematical equations, Shark Stationery's erasers are the reliable choice for achieving immaculate results.

### **ERASERS**

Compact and easy to use, our erasers fit comfortably in your hand and are suitable for a variety of writing instruments. Say goodbye to unwanted marks with Shark Stationery's erasers – where precision meets perfection, leaving your work flawlessly clean and ready for the next creative or academic endeavor.