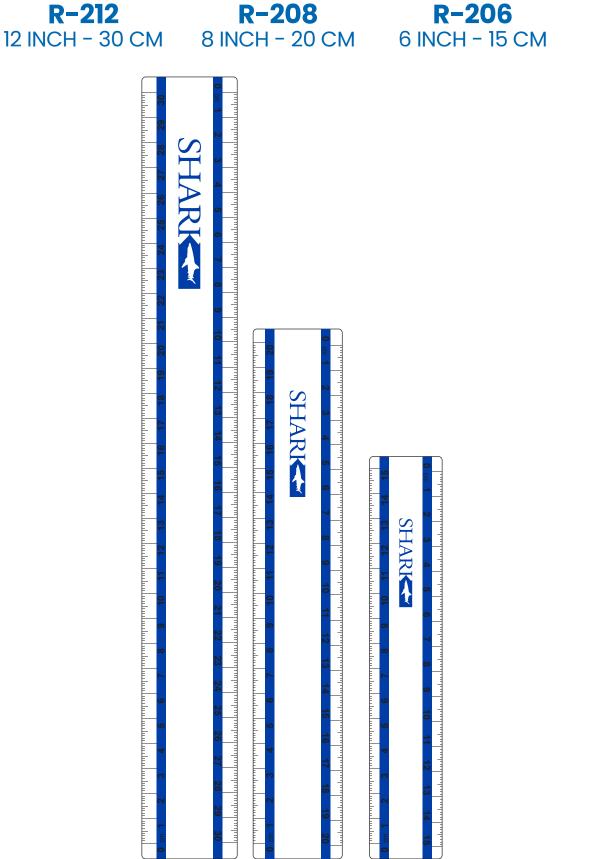

### TRANSPARENT PLASTIC RULERS

Shark Stationery's Transparent Plastic Rulers are marked with precisely calibrated measurements, allowing for meticulous accuracy in your drawings, diagrams, and designs. The transparency of the ruler facilitates alignment and positioning, making it an indispensable tool for students, artists, and professionals alike.

### MULTI DESIGN TRANSPARENT PLASTIC RULERS

Bring a playful and vibrant touch to measurement with Shark Stationery's Transparent Plastic Rulers adorned with multiple kids' designs. Designed for the young and young-at-heart, these rulers combine practicality with a burst of creativity, making learning and drawing even more enjoyable.