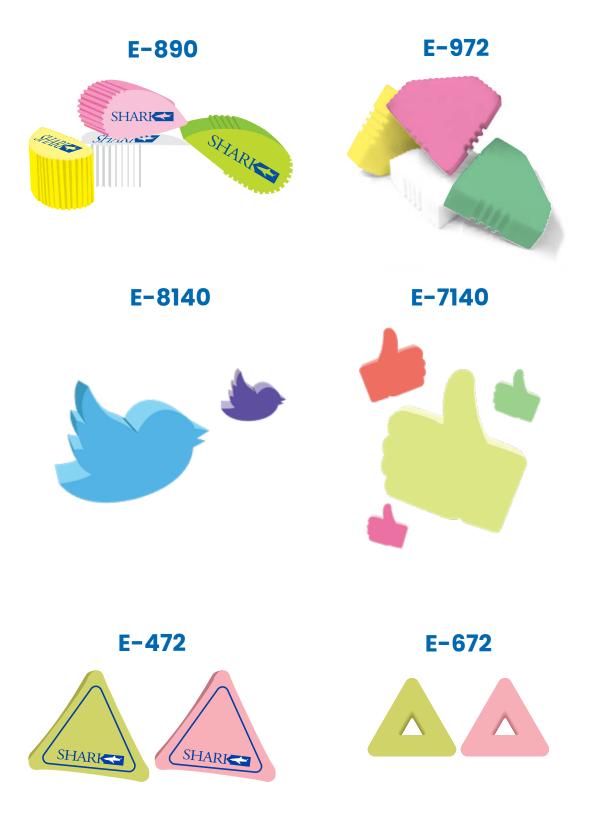

### **ERASERS**

Shark Stationery presents a range of erasers that redefine precision and effectiveness. Our erasers are crafted with the utmost attention to detail, offering users a seamless and clean erasing experience. Designed to effortlessly remove pencil marks without smudging or tearing, Shark Stationery's erasers ensure your work stays pristine.

### **ERASERS**

With a focus on quality materials, our erasers feature a soft and pliable texture, making them gentle on paper while delivering precise erasure. Whether you're correcting details in intricate drawings, refining notes, or perfecting mathematical equations, Shark Stationery's erasers are the reliable choice for achieving immaculate results.

### **ERASERS**

Compact and easy to use, our erasers fit comfortably in your hand and are suitable for a variety of writing instruments. Say goodbye to unwanted marks with Shark Stationery's erasers – where precision meets perfection, leaving your work flawlessly clean and ready for the next creative or academic endeavor.