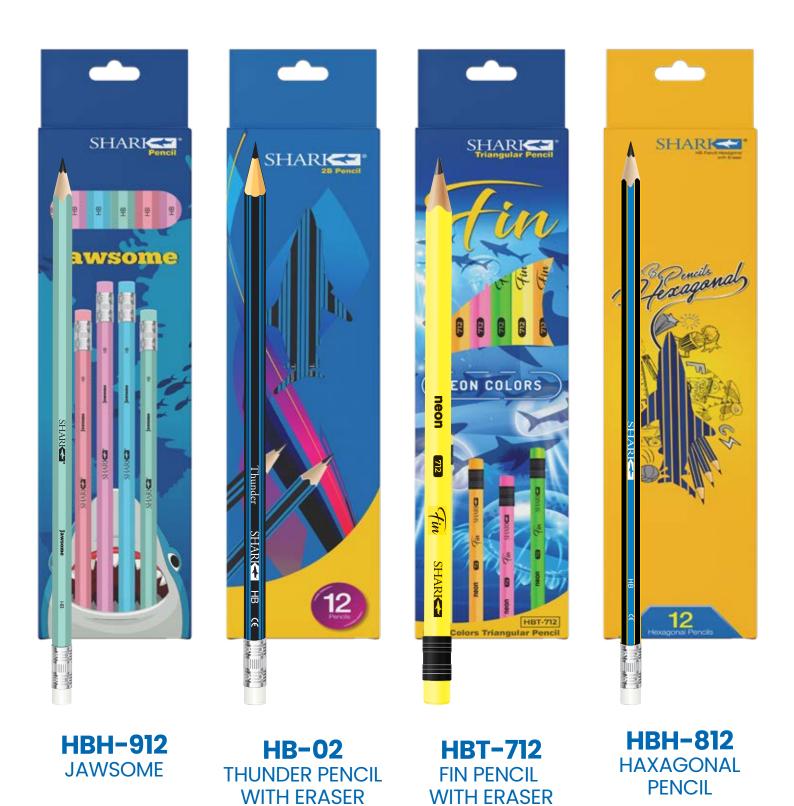

### BLACK LEAD PENCILS

Shark Stationery introduces a superior line of lead pencils, meticulously crafted for an exceptional writing experience. Our lead pencils are a testament to precision engineering, combining a smooth graphite core with a sturdy, break-resistant casing. Whether you're jotting down notes, sketching, or drafting, these pencils offer a perfect blend of smoothness and durability.