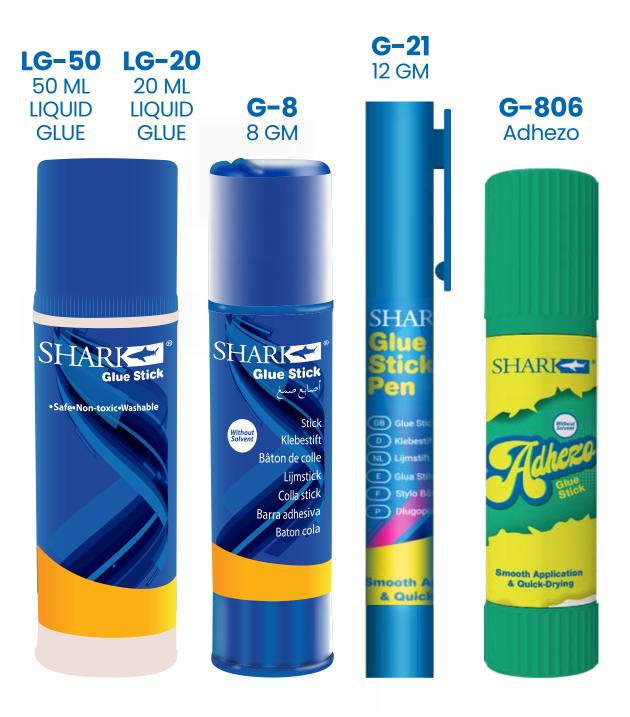

# LIQUID & STICK

Shark Stationery's Glue Sticks offer a smooth and even application, ensuring secure adhesion without the mess of liquid glue. The twist-up design allows for easy use, while the transparent formulation eliminates the guesswork, providing a clear view of the application area for precise sticking.

Crafted with quality in every twist, these glue sticks from Shark Stationery are non-toxic and safe for all ages. The efficient and reliable bonding they offer makes them ideal for a variety of materials, from paper and cardboard to lightweight fabrics, making them a versatile choice for any creative endeavor.