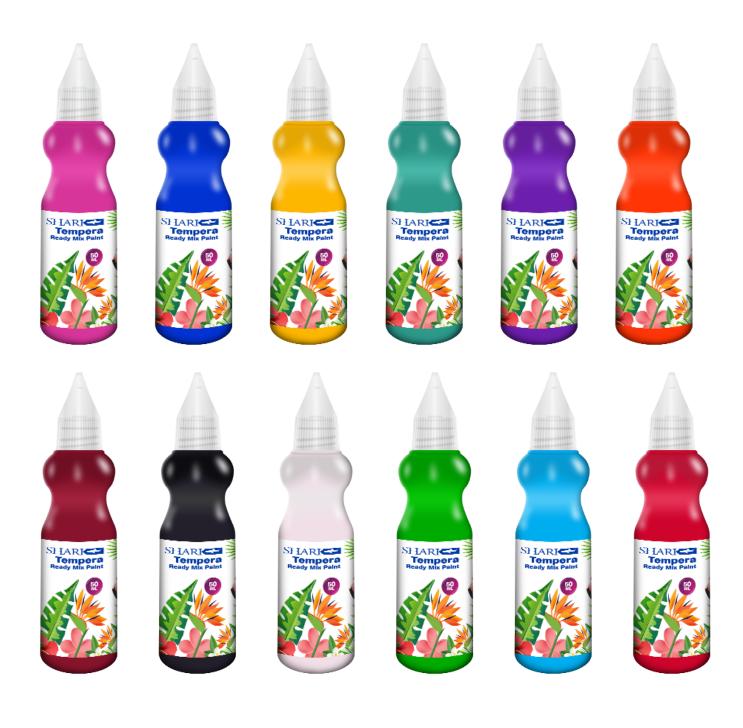

### READY MIX PAINTS TEMPERA

Dive into a world of vivid expression with Shark Stationery's Poster Colors, an exceptional medium for artists, students, and creative enthusiasts. Our poster colors are meticulously crafted to inspire and enhance your artistic endeavors, offering a vibrant palette of hues that captivate the imagination.