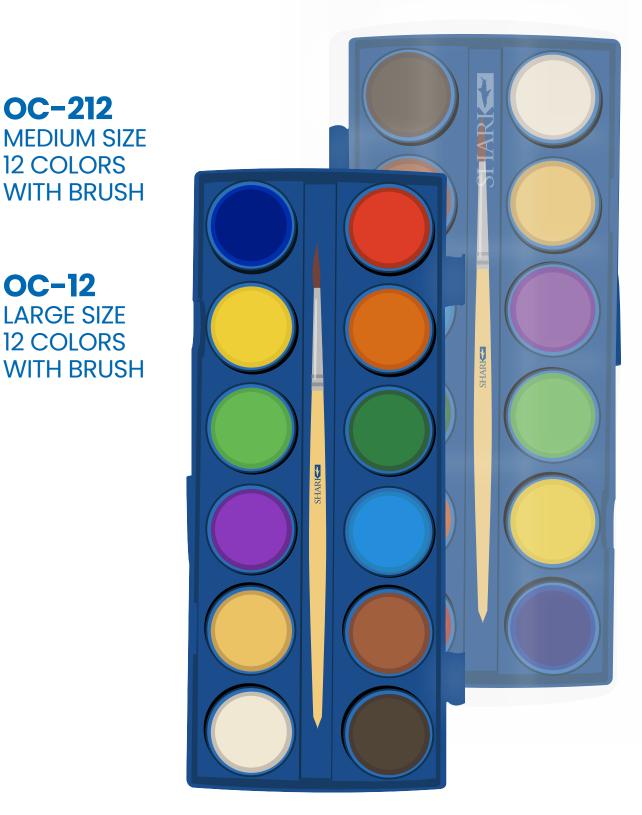

### WATER COLOR

Shark Stationery's Water Colors are known for their high-quality pigments, delivering intense and vivid colors that seamlessly blend on paper. Whether you're a seasoned artist or a budding creative spirit, these water colors provide endless possibilities for expressing your artistic vision. The set is thoughtfully curated to include a diverse range of colors, allowing you to explore and experiment with various shades and tones.