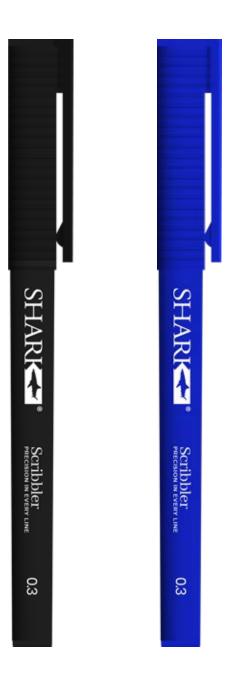

# Fineliner

Meet Scribbler, the ultimate writing pointer from Shark. Designed for precision and comfort, Scribbler is perfect for presentations, teaching, or creative brainstorming. Its sleek and lightweight design ensures effortless use, making it an essential tool for professionals and educators. Whether you're pointing out details or making bold statements, Scribbler ensures you do it with style and ease.