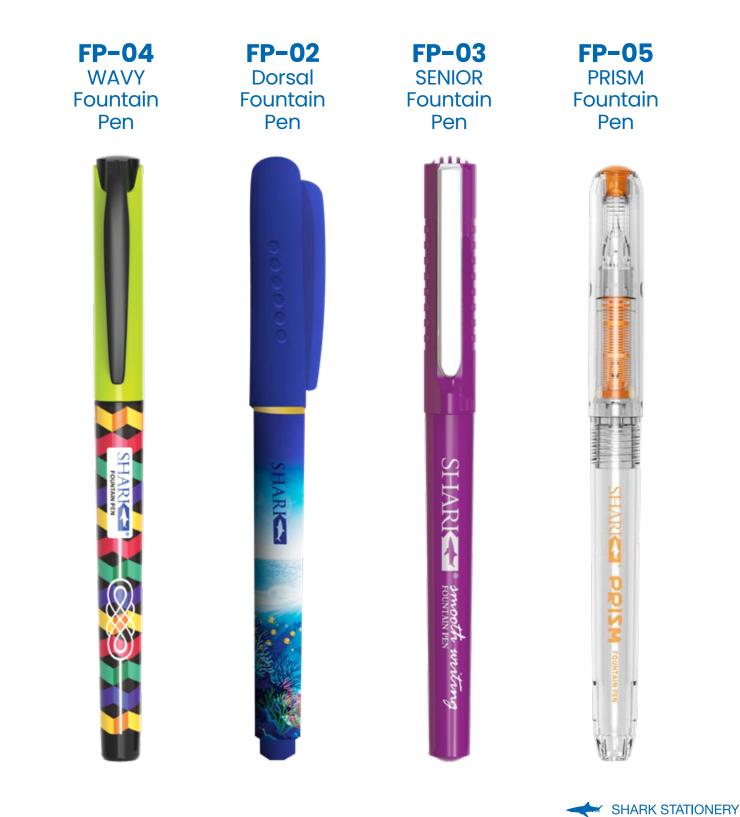

## **Fountain Pen**

Experience the art of writing with precision and elegance using Shark Stationery's Fountain Pens. Meticulously crafted for discerning writers, our fountain pens offer a smooth and effortless writing experience, combining classic design with modern functionality.

Shark Stationery's Fountain Pens feature fine nibs that effortlessly glide across paper, providing a consistent ink flow for expressive and refined handwriting. The pens are designed for comfort, ensuring a relaxed grip during extended writing sessions. The sleek and timeless design adds a touch of sophistication to your writing, making each stroke a statement of style.