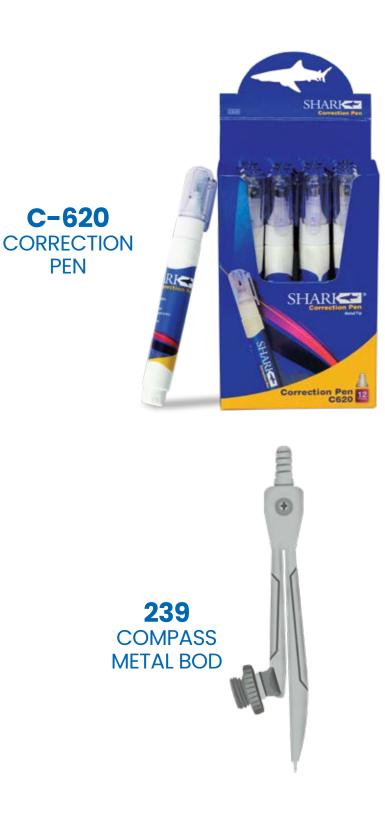

### **CORRECTION PEN** & COMPASS

Shark Stationery's Correction Pen combines accuracy with whimsy, featuring colorful and engaging designs that add a touch of joy to the correction process. The smooth application ensures neat and tidy corrections, while the vibrant designs transform a mundane task into an opportunity for self-expression.

The Compass from Shark Stationery takes a playful turn with multiple kids' designs, making geometry and drawing circles an exciting exploration. The precision of the compass is enhanced by its durable construction, ensuring it withstands the energetic creativity of young minds.